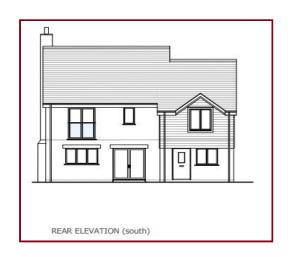

The proposed dwellings will have four bedrooms with the principal bedroom benefiting from an ensuite, there will be a lounge, kitchen/dining room, utility room and an integral garage.

Full details will be found on Cornwall Council Planning Portal using PA21/10379.