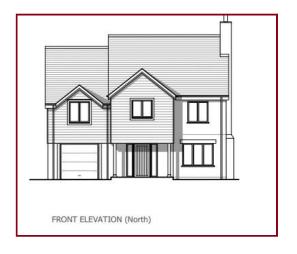

The proposed dwellings will have four bedrooms with the principal bedroom benefiting from an ensuite, there will be a lounge, kitchen/dining room, utility room and an integral garage.

Full details will be found on Cornwall Council Planning Portal using PA21/10379.