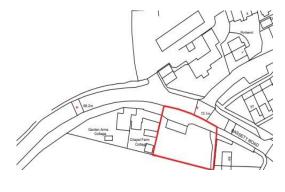

Development Site adjacent to Chapel Farm Cottage, Bassett Road, North Country, Redruth, TR16 4AJ

£250,000 Freehold

### **DIRECTIONS**

From the Aldi supermarket at Avers roundabout cross over the main A30 trunk road and take the first exit towards Porthtowan. After passing a garage on the left side take the next turning left at a crossroads and after passing the entrance to Gwel Trenow on the left, the plots will be identified on the left by our 'For Sale' boards. If using What3words:- literation.jiffy.moon