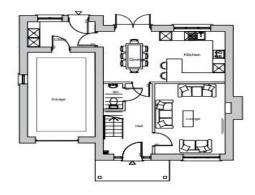

The proposed dwellings will have four bedrooms with the principal bedroom benefiting from an ensuite, there will be a lounge, kitchen/dining room, utility room and an integral garage.

Full details will be found on Cornwall Council Planning Portal using PA21/10379.

# Section 3

FIRST FLOOR PLAN (GIA: 79.0m²)

### **AGENT'S NOTE**

Please be aware that community infrastructure levy CIL payments are required for this development.

GROUND FLOOR PLAN