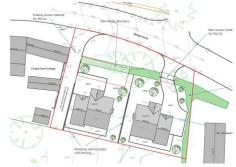

# **Description**

An exciting development opportunity that is sure to attract interest from developers! Situated on the north side of the town and within a short distance to the A30, conditional planning approval has been granted for two detached houses under planning application PA21/10379.

The proposed dwellings will have four bedrooms with the principal bedroom benefiting from an ensuite, there will be a lounge, kitchen/dining room, utility room and an integral garage.

Full details will be found on Cornwall Council Planning Portal using PA21/10379.

### **AGENT'S NOTE**

Please be aware that community infrastructure levy CIL payments are required for this development.

GROUND FLOOR PLAN